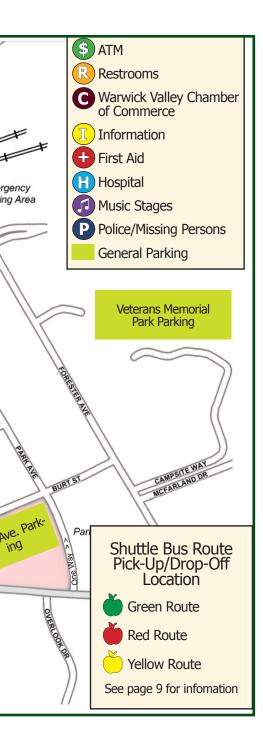

## Shuttle Bus Information

#### **GREEN LOTS:**

- Memorial Park
- Park Avenue Elementary School

Route: Bus travels to/from Stanley-Deming Park area (across from Carnival and basketball court), between the entrance to Memorial Park and the small parking lot across from Park Avenue Elementary School (at Park Avenue & Burt St.)

#### **RED LOT:**

Warwick Valley Middle School (Handicapped accessible buses available at the Middle School).

Route: Bus travels to/from Warwick Valley Middle School, down West St. to Main St, drops off at Burger King, near Railroad Avenue and Oakland Avenue.

#### **YELLOW LOT:**

Warwick Valley High School

Route: Bus travels to/from Warwick Valley High School, down West St. to Main St, drops off at Burger King, near Railroad Avenue and Oakland Avenue.

JOIN US IN WELCOMING
DR. LEE PODBERESKY
TO OUR OPTOMETRIC STAFF!