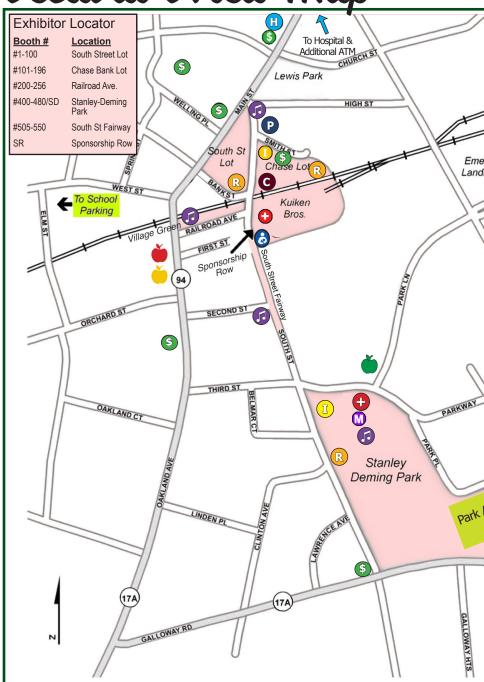

Call for more info: (845) 237-4644 solstice.us/cheri

Festival Area Map

#### First Aid:

Warwick Volunteer Ambulance Corps South Street, adjacent to Kuiken Brothers & Stanley-Deming Park

#### **ATM Machines:**

- Chase Bank (South Street Lot)
- Key Bank (Main St.)
- Greater Hudson Bank (Main St.)
- Sterling National Bank (Oakland Ave.)
- TD Bank (Main St.)
- Larry's Deli (corner of South St. & Rt. 17A/Galloway Rd.)